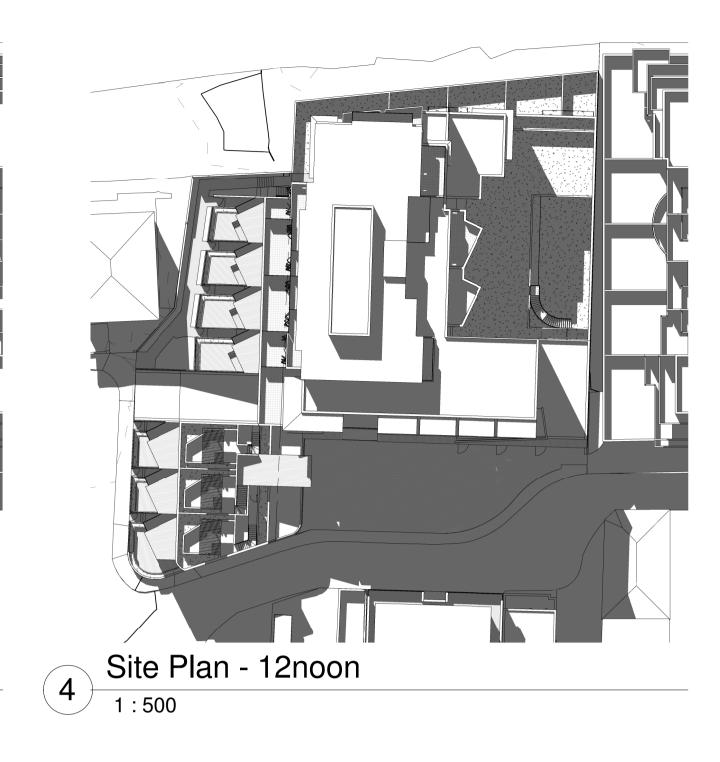

t.

ISSUE FOR DA SUBMISSION

--REV

Proposed Mixed Use Development AT: 5 Markham Place, 7&9 Cavill Avenue, Ashfield CLIENT

Ganghui Pty Ltd

DRAWING TITLE Shadow Diagrams - 01

 important
 notes on drawing numbers:

50m

10m

25

10m

5

DA SUBMISSION ONLY NOT FOR CONSTRUCTION

PRINTED ON

21/11/2014 6:14:52 PM

# Proposed Development Additional Shadow

| ISSUE FOR DA SUBMISSION                                                                                                       | 21/11/14     |            |  |  |
|-------------------------------------------------------------------------------------------------------------------------------|--------------|------------|--|--|
| AMENDMENT                                                                                                                     | DATE         | REV        |  |  |
| h3 arch                                                                                                                       | iteo<br>sydr | cts<br>ney |  |  |
| 2/f748georgestreetsydneynsw2000australiat.0292815511e.info@h3architects.com.auw.www.h3architects.com.auprincipalarchitect:    |              |            |  |  |
| louis a. chow reg. no. 6495                                                                                                   |              |            |  |  |
| TSANG & LEE architects pty ltd<br>t/a h3 architects<br>a c n 001 923 404                                                      |              |            |  |  |
| architecture inter                                                                                                            | ior gra      | phics      |  |  |
| PROJECT:<br>Proposed Mixed Use Development<br>AT: 5 Markham Place, 7&9 Cavill Avenue, Ashfield<br>CLIENT<br>Construct Dty Ltd |              |            |  |  |