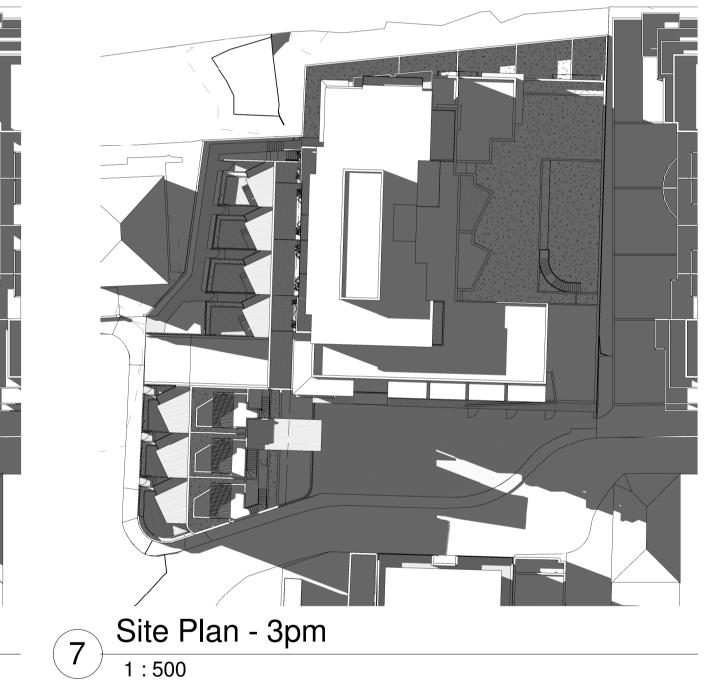

t.

ISSUE FOR DA SUBMISSION

--REV

Proposed Mixed Use Development AT: 5 Markham Place, 7&9 Cavill Avenue, Ashfield CLIENT

Ganghui Pty Ltd

DRAWING TITLE Shadow Diagrams - 01

 important
 notes on drawing numbers:

50m

10m

25

10m

5

DA SUBMISSION ONLY NOT FOR CONSTRUCTION

PRINTED ON

21/11/2014 6:14:52 PM

# Proposed Development Additional Shadow

| ISSUE FOR DA SUBMISSION                                                                                                       | 21/11/14     |            |  |  |
|-------------------------------------------------------------------------------------------------------------------------------|--------------|------------|--|--|
| AMENDMENT                                                                                                                     | DATE         | REV        |  |  |
| h3 arch                                                                                                                       | iteo<br>sydr | cts<br>ney |  |  |
| 2/f748georgestreetsydneynsw2000australiat.0292815511e.info@h3architects.com.auw.www.h3architects.com.auprincipalarchitect:    |              |            |  |  |
| louis a. chow reg. no. 6495                                                                                                   |              |            |  |  |
| TSANG & LEE architects pty ltd<br>t/a h3 architects<br>a c n 001 923 404                                                      |              |            |  |  |
| architecture inter                                                                                                            | ior gra      | phics      |  |  |
| PROJECT:<br>Proposed Mixed Use Development<br>AT: 5 Markham Place, 7&9 Cavill Avenue, Ashfield<br>CLIENT<br>Construct Dty Ltd |              |            |  |  |