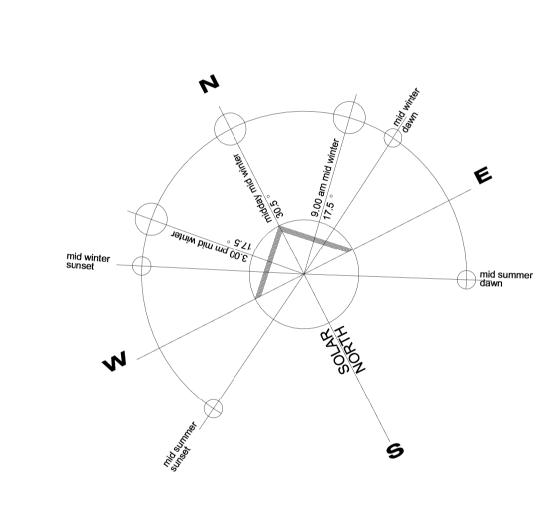

# Ganghui Pty Ltd

DRAWING TITLE Shadow Diagrams - 02

| NORTH POINT:    | OINT:                                                                    | DATE:                                                                                                      | OCT 2014 |
|-----------------|--------------------------------------------------------------------------|------------------------------------------------------------------------------------------------------------|----------|
|                 |                                                                          | DRAWN:                                                                                                     | XC       |
|                 |                                                                          | CHECKED BY:                                                                                                | GT       |
|                 | SCALE:                                                                   | NTS @ A1                                                                                                   |          |
| DRAWING         | G NO                                                                     | RE                                                                                                         | VISION   |
|                 |                                                                          |                                                                                                            |          |
| DA<br>S96<br>CC | <ul> <li>denotes for Section 9</li> <li>denotes for construct</li> </ul> | ent application purpose only<br>6 application purpose only<br>ion certificate purpose only                 |          |
| DA<br>S96       | <ul> <li>denotes for developm</li> <li>denotes for Section 9</li> </ul>  | ent application purpose only<br>6 application purpose only<br>ion certificate purpose only<br>purpose only |          |