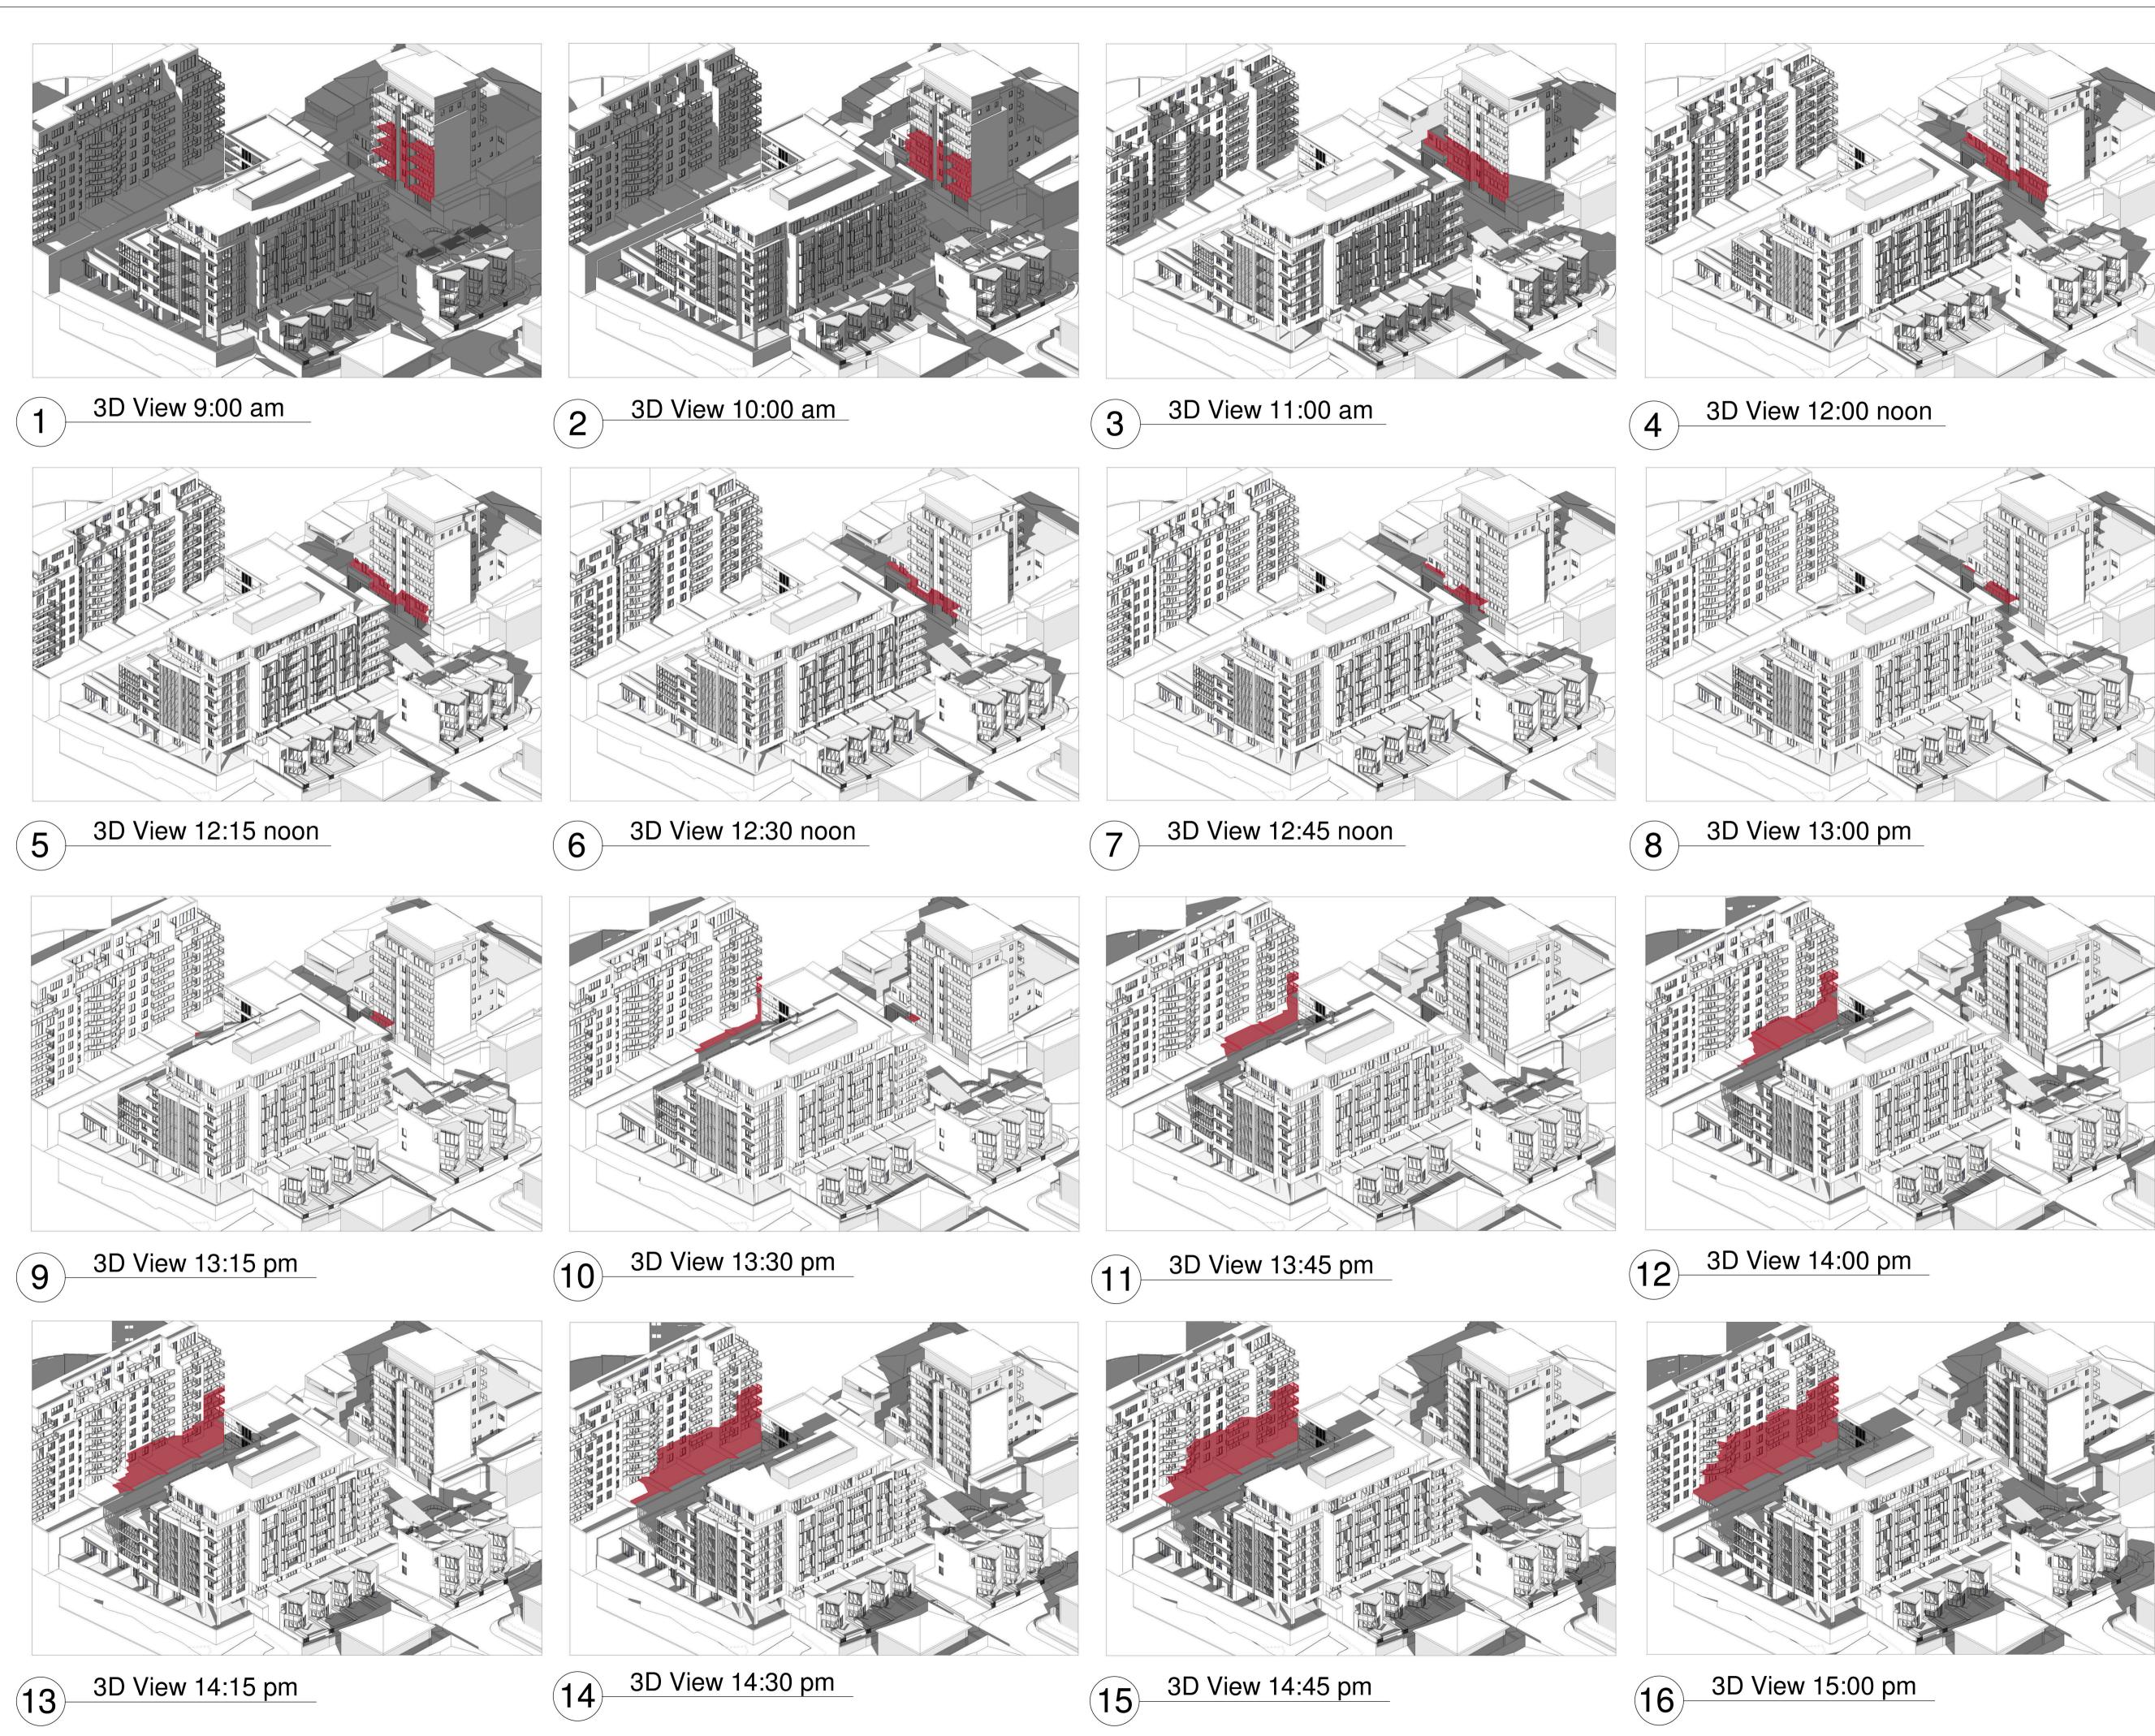

# Proposed Development Additional Shadow

| ISSUE FOR DA SUBMISSION                                                                                                       | 21/11/14     |            |  |  |
|-------------------------------------------------------------------------------------------------------------------------------|--------------|------------|--|--|
| AMENDMENT                                                                                                                     | DATE         | REV        |  |  |
| h3 arch                                                                                                                       | iteo<br>sydr | cts<br>ney |  |  |
| 2/f748georgestreetsydneynsw2000australiat.0292815511e.info@h3architects.com.auw.www.h3architects.com.auprincipalarchitect:    |              |            |  |  |
| louis a. chow reg. no. 6495                                                                                                   |              |            |  |  |
| TSANG & LEE architects pty ltd<br>t/a h3 architects<br>a c n 001 923 404                                                      |              |            |  |  |
| architecture inter                                                                                                            | ior gra      | phics      |  |  |
| PROJECT:<br>Proposed Mixed Use Development<br>AT: 5 Markham Place, 7&9 Cavill Avenue, Ashfield<br>CLIENT<br>Construct Dty Ltd |              |            |  |  |