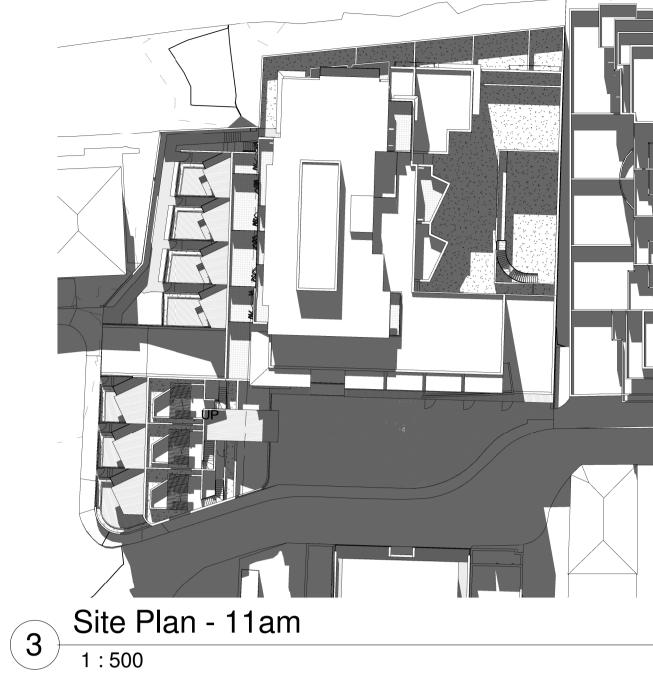

t.

ISSUE FOR DA SUBMISSION

--REV

Proposed Mixed Use Development AT: 5 Markham Place, 7&9 Cavill Avenue, Ashfield CLIENT

Ganghui Pty Ltd

DRAWING TITLE Shadow Diagrams - 01

 important
 notes on drawing numbers:

50m

10m

25

10m

5

DA SUBMISSION ONLY NOT FOR CONSTRUCTION

PRINTED ON

21/11/2014 6:14:52 PM

# Proposed Development Additional Shadow

| ISSUE FOR DA SUBMISSION                                                                                                       | 21/11/14     |            |  |  |
|-------------------------------------------------------------------------------------------------------------------------------|--------------|------------|--|--|
| AMENDMENT                                                                                                                     | DATE         | REV        |  |  |
| h3 arch                                                                                                                       | iteo<br>sydr | cts<br>ney |  |  |
| 2/f748georgestreetsydneynsw2000australiat.0292815511e.info@h3architects.com.auw.www.h3architects.com.auprincipalarchitect:    |              |            |  |  |
| louis a. chow reg. no. 6495                                                                                                   |              |            |  |  |
| TSANG & LEE architects pty ltd<br>t/a h3 architects<br>a c n 001 923 404                                                      |              |            |  |  |
| architecture inter                                                                                                            | ior gra      | phics      |  |  |
| PROJECT:<br>Proposed Mixed Use Development<br>AT: 5 Markham Place, 7&9 Cavill Avenue, Ashfield<br>CLIENT<br>Construct Dty Ltd |              |            |  |  |