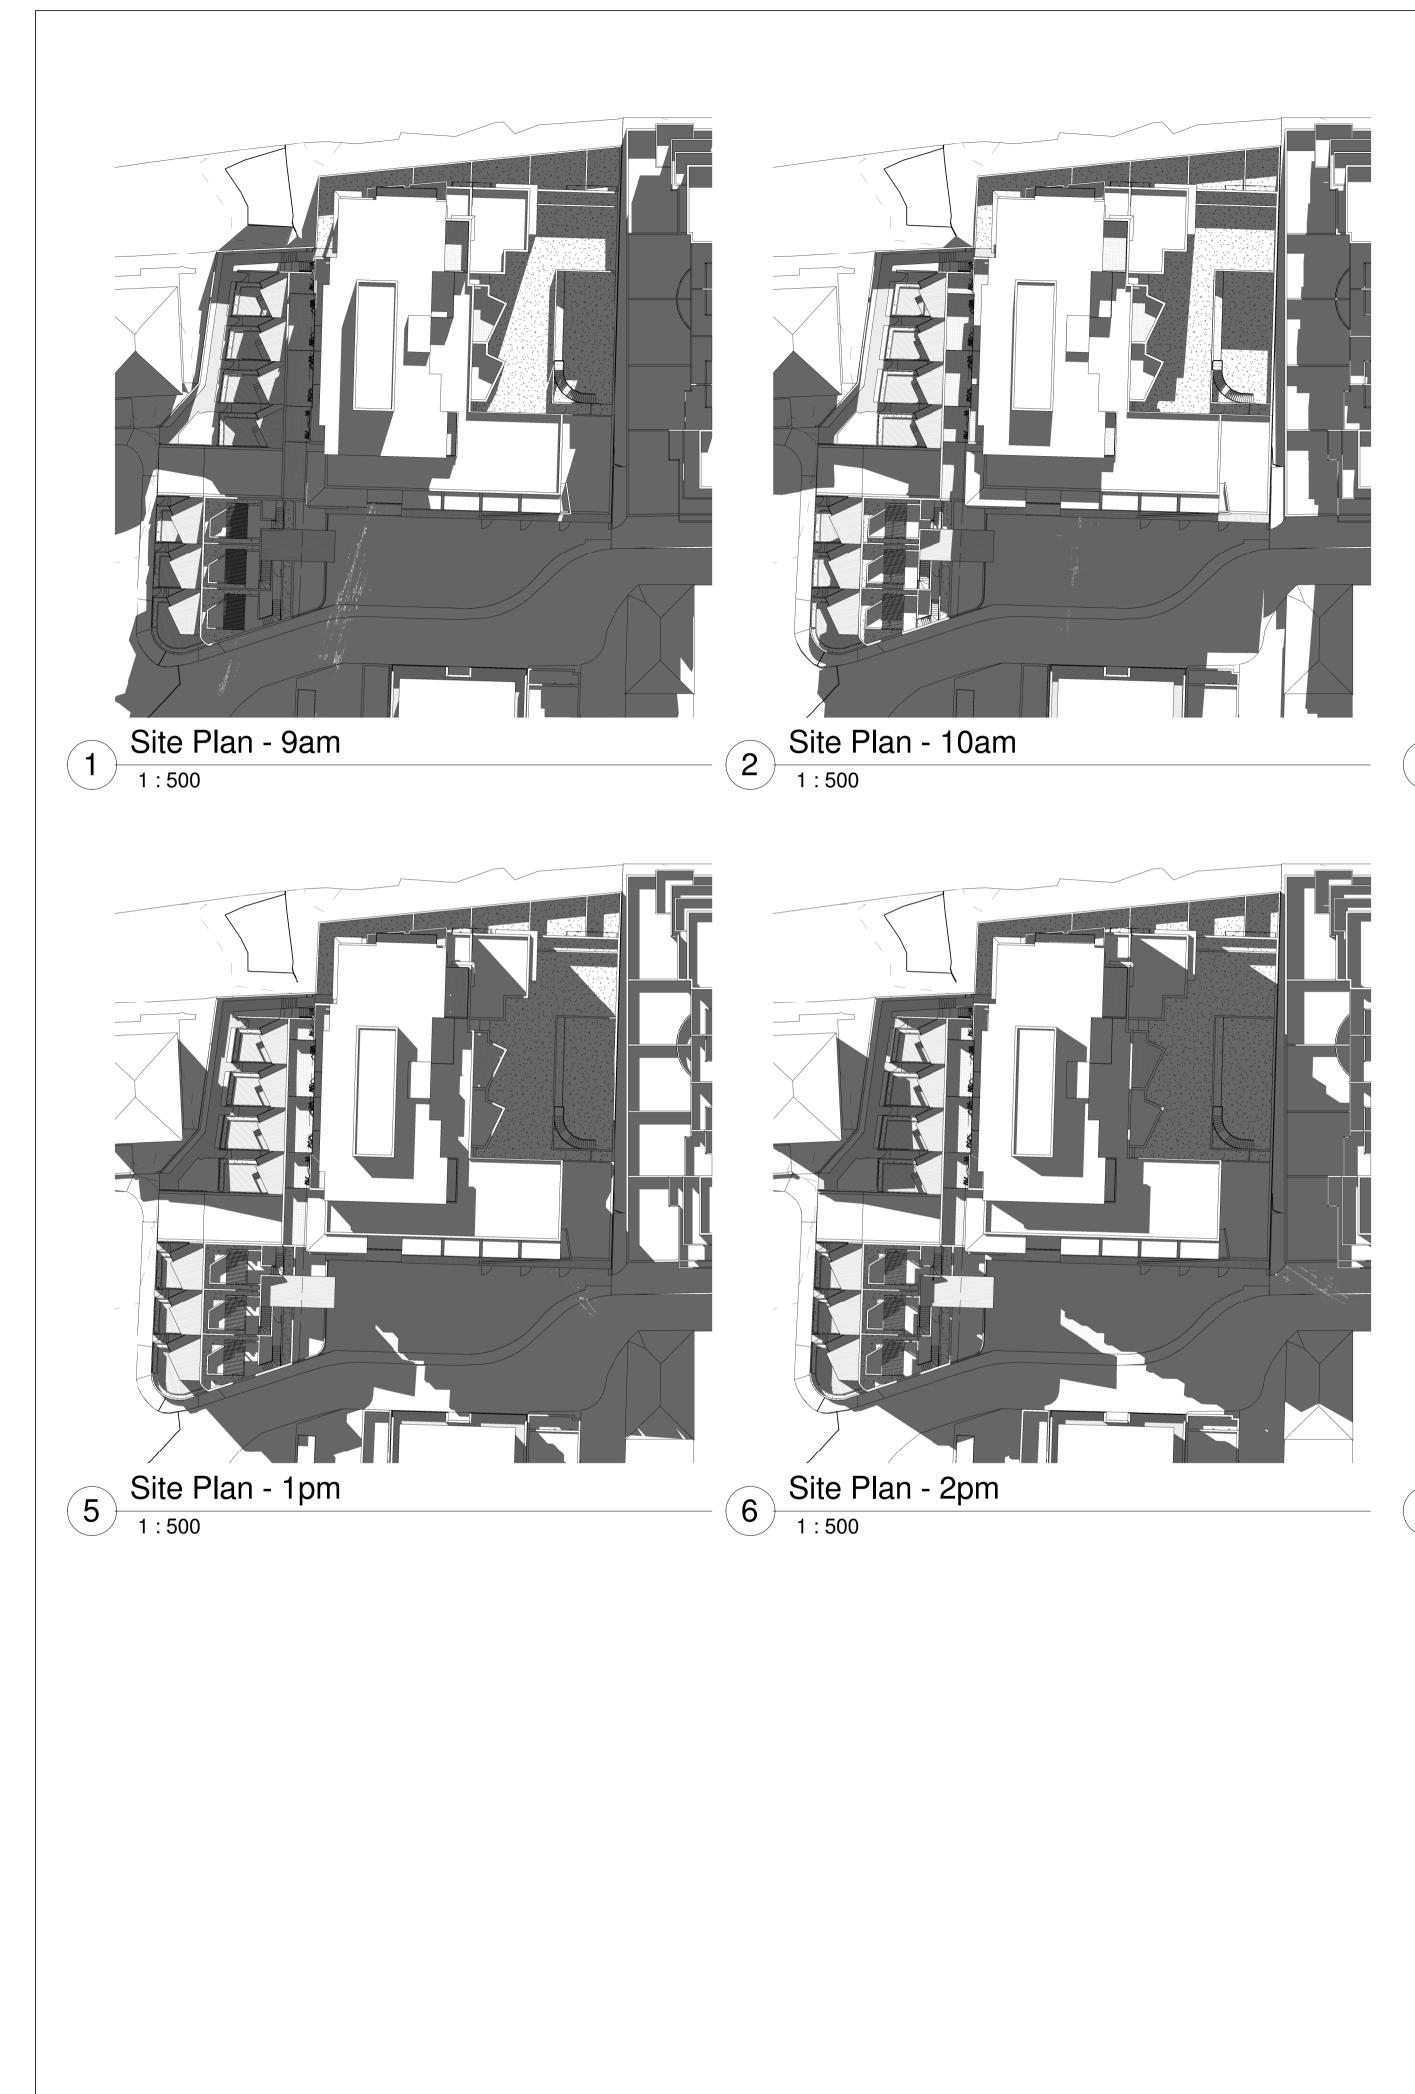

t.

ISSUE FOR DA SUBMISSION

--REV

Proposed Mixed Use Development AT: 5 Markham Place, 7&9 Cavill Avenue, Ashfield CLIENT

Ganghui Pty Ltd

DRAWING TITLE Shadow Diagrams - 01

 important
 notes on drawing numbers:

50m

10m

25

10m

5

DA SUBMISSION ONLY NOT FOR CONSTRUCTION

PRINTED ON

21/11/2014 6:14:52 PM

# Proposed Development Additional Shadow

| ISSUE FOR DA SUBMISSION                                                                                                       | 21/11/14     |            |  |  |
|-------------------------------------------------------------------------------------------------------------------------------|--------------|------------|--|--|
| AMENDMENT                                                                                                                     | DATE         | REV        |  |  |
| h3 arch                                                                                                                       | iteo<br>sydr | cts<br>ney |  |  |
| 2/f748georgestreetsydneynsw2000australiat.0292815511e.info@h3architects.com.auw.www.h3architects.com.auprincipalarchitect:    |              |            |  |  |
| louis a. chow reg. no. 6495                                                                                                   |              |            |  |  |
| TSANG & LEE architects pty ltd<br>t/a h3 architects<br>a c n 001 923 404                                                      |              |            |  |  |
| architecture inter                                                                                                            | ior gra      | phics      |  |  |
| PROJECT:<br>Proposed Mixed Use Development<br>AT: 5 Markham Place, 7&9 Cavill Avenue, Ashfield<br>CLIENT<br>Construct Dty Ltd |              |            |  |  |